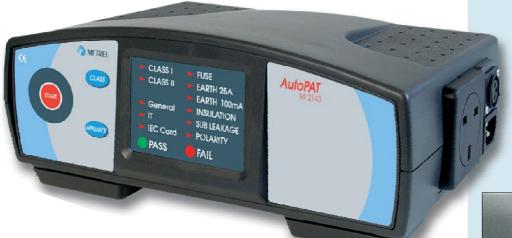

### Simple PASS / FAIL field Portable Appliance Tester

#### Measurements and testing in accordance with:

- BS 89
- EN 60950
- VDE 0701
- VDE 0702

Input measuring ports for connecting electrical portable appliances, IT equipment or IEC cords

Easy selection of testing conditions is supported by LED indication of measuring results in PASS / FAIL form

#### Wide application range

AutoPAT is a portable appliance tester with factory pre-set limit values that allow safety testing on Class I and Class II portable appliances, IT equipment and IEC cords.

#### PASS/FAIL presentation of results

Measuring results for both, individual measuring parameters and the overall results are clearly displayed in a PASS/FAIL form.