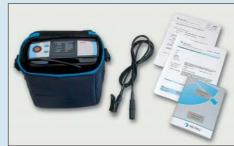

#### Standard set Order No. MI 2143

- Instrument AutoPAT
- Soft carrying bag
- Earth bond clip
- Instruction manual
- Production verification data
- Declaration of conformity