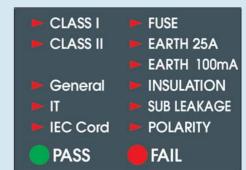

#### Measurements and testing in accordance with:

- BS 89
- EN 60950
- VDE 0701
- VDE 0702

Input measuring ports for connecting electrical portable appliances, IT equipment or IEC cords

Easy selection of testing conditions is supported by LED indication of measuring results in PASS / FAIL form

#### PASS/FAIL presentation of results

Measuring results for both, individual measuring parameters and the overall results are clearly displayed in a PASS/FAIL form.